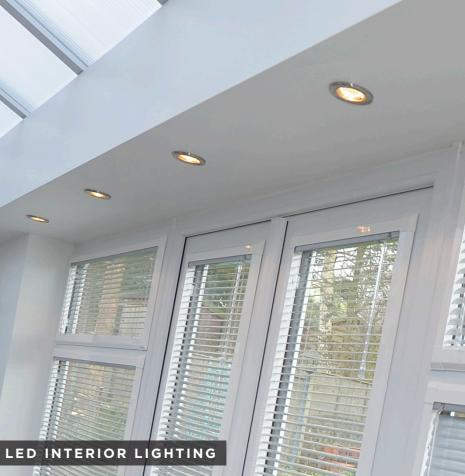

38 LIGHT IT UP

# **LIGHT** IT UP

### NO COMPROMISE ON LIGHT

It's so important to consider how much natural light your new room will let in. For glass, skylight or lantern roofs, you have a range of glazing options for the perfect balance of light, tint and ambience.

For tiled roof extensions, you can incorporate Velux windows for added light and ventilation, or for even more light and a feeling of space, full length glass panels can be seamlessly integrated right where you want them.

You can even customise your roof with an insulated pelmet and LED spotlights for that all-important finish.

40 GLAZING STYLE GLAZING STYLE 41