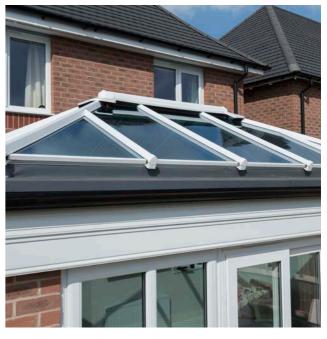

# **GLASS ROOF**

26 GLASS ROOF

Nothing beats a stunning view of the sky

- both day and night you can enjoy the
delights of the great outdoors without
having to compromise on comfort.

Solar control glazing has come on leaps and bounds in recent years – clever coatings and tints on the glass prevent heat from escaping whilst harnessing just the right amount of warmth from the sun to heat your home. There's also lots of clever ways to minimise heat loss, such as an insulated pelmet – just ask our friendly team for advice.

## HIGH PERFORMANCE GLAZING

YOUR STYLE

Choose from a range of tinted glass options

See page 40

Containing the very latest weather proofing technology, it can fight off the elements with ease. To make maintenance even simpler, just ask for self-cleaning or easy-clean glass for the roof.

### ULTIMATE DESIGN FLEXIBILITY

The design flexibility of our solid roof means you can create virtually any shape or size – allowing you to insert shaped glazed panels exactly where you want them. Perfect for more complicated shapes, for a contemporary sleek grey finish.