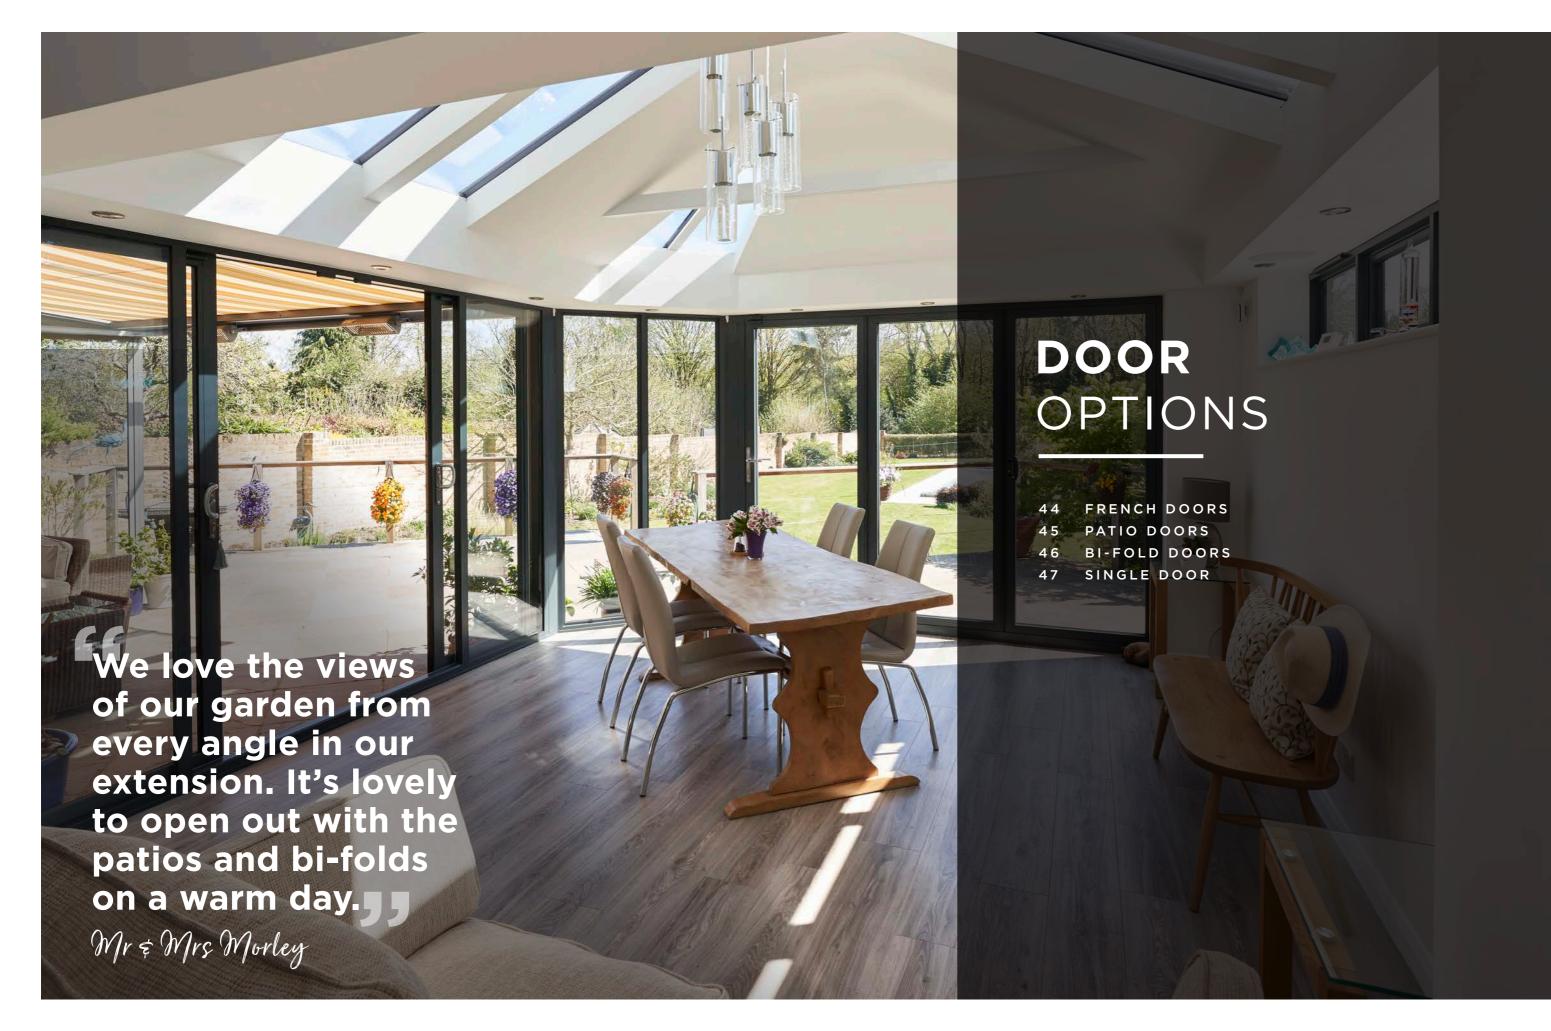

42 DOOR OPTIONS 43

44 DOOR OPTIONS 45

The practical option for families or those who are regularly in and out of the garden, French doors open up quickly and easily, creating a beautiful opening for your new living space. Open a single door for quick and easy access, or both doors out on summer days or when you're entertaining to let the fresh air flow through.

# **PATIO DOORS**

It's not how much space you have, but how you use it that counts. The sliding operation of patio doors allows you to position furniture and other objects within close proximity of the door.

# **BI-FOLD DOORS**

The ultimate style choice, bi-folding doors open up an entire wall to your garden or patio, giving a wonderful feeling of space and an unobstructed view for your new living space.

Ideal for large openings, in seconds you can remove the divide between indoors and outdoors. Add a contemporary atmosphere to your extension while providing the highest level of security, excellent weather protection and effortless operation.