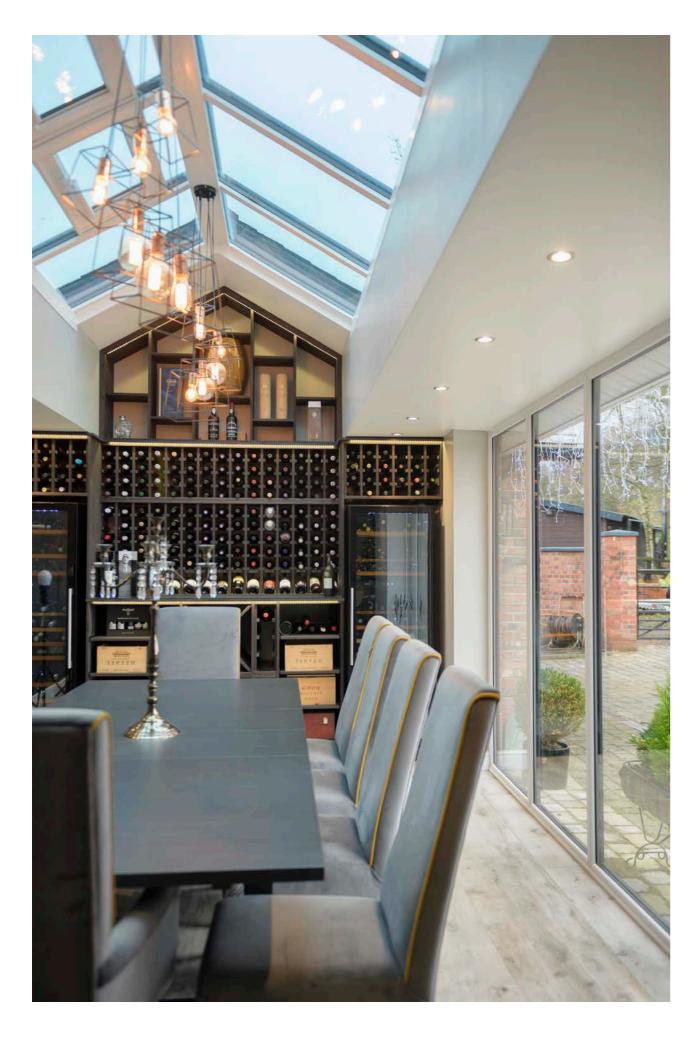

### **ORANGERY**

Adding an orangery to your home is a true mark of sophistication – more space for your family to enjoy and perfect for entertaining. Classic orangeries typically showcase an atrium roof, which gives the building a sense of extravagance and beautiful sky views.

You can also make the sky a feature of your room with a stunning skylight to give a warm, bright feel with a striking and dramatic finish. Finish the look with some fabulous feature doors and floor-to-ceiling glass panels for a truly luxurious feel.