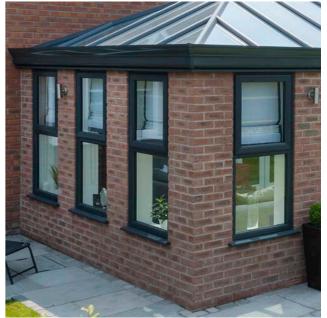

### **ORANGERY**

Adding an orangery to your home is a true mark of sophistication – more space for your family to enjoy and perfect for entertaining. Classic orangeries typically showcase an atrium roof, which gives the building a sense of extravagance and beautiful sky views.

You can also make the sky a feature of your room with a stunning skylight to give a warm, bright feel with a striking and dramatic finish. Finish the look with some fabulous feature doors and floor-to-ceiling glass panels for a truly luxurious feel.

**COMFORT -** Insulated columns and pelmets will keep your room warm and comfortable whilst also offering a little extra privacy.

system technology

See page 62

**GLAZING -** Choose from a range of intelligent glazing options that not only work to control the internal temperature but also include self-clean or easy-clean alternatives.

**LIGHTING -** You can add lighting to our orangeries thanks to our clever internal and external features. The internal pelmet provides the perfect place for lighting or you can add patio lights to the outside within the external soffit.