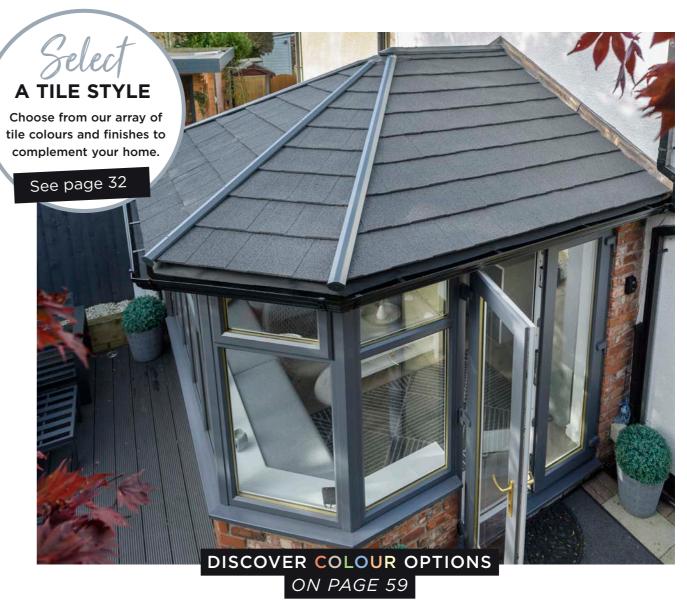

# **TILED ROOF**

Create a beautiful home extension that you can use all year round that will blend perfectly with your existing property. Our super-strong and thermally efficient roof structures are built to last.

With a range of slate, shingle and traditional roof tile options, our solid tiled roofs are adaptable to complement any home. You can also add Velux windows or large glazed panels for a touch of light and a feeling of space - for that allimportant finish.

# Choose from our array of tile colours and finishes to complement your home. See page 32 **EXTRA STRENGTH** AND DURABILITY Solid roofs are the perfect solution to creating extended comfort and warmth, feeling energy system, offering extra strength and durability.

efficient regardless of the weather outside. Instead of the traditional glazed or polycarbonate roof, our solid roofs are manufactured using the latest solid roof tile

32 TILE STYLE
TILE STYLE 33

### A PERFECT MATCH FOR YOUR HOME

When it comes to extending, it's so important to create a look that complements your existing property. That's why we have a fantastic range of modern slate textured and shingle tiles in a variety of colours so you can choose the look that's right for you.