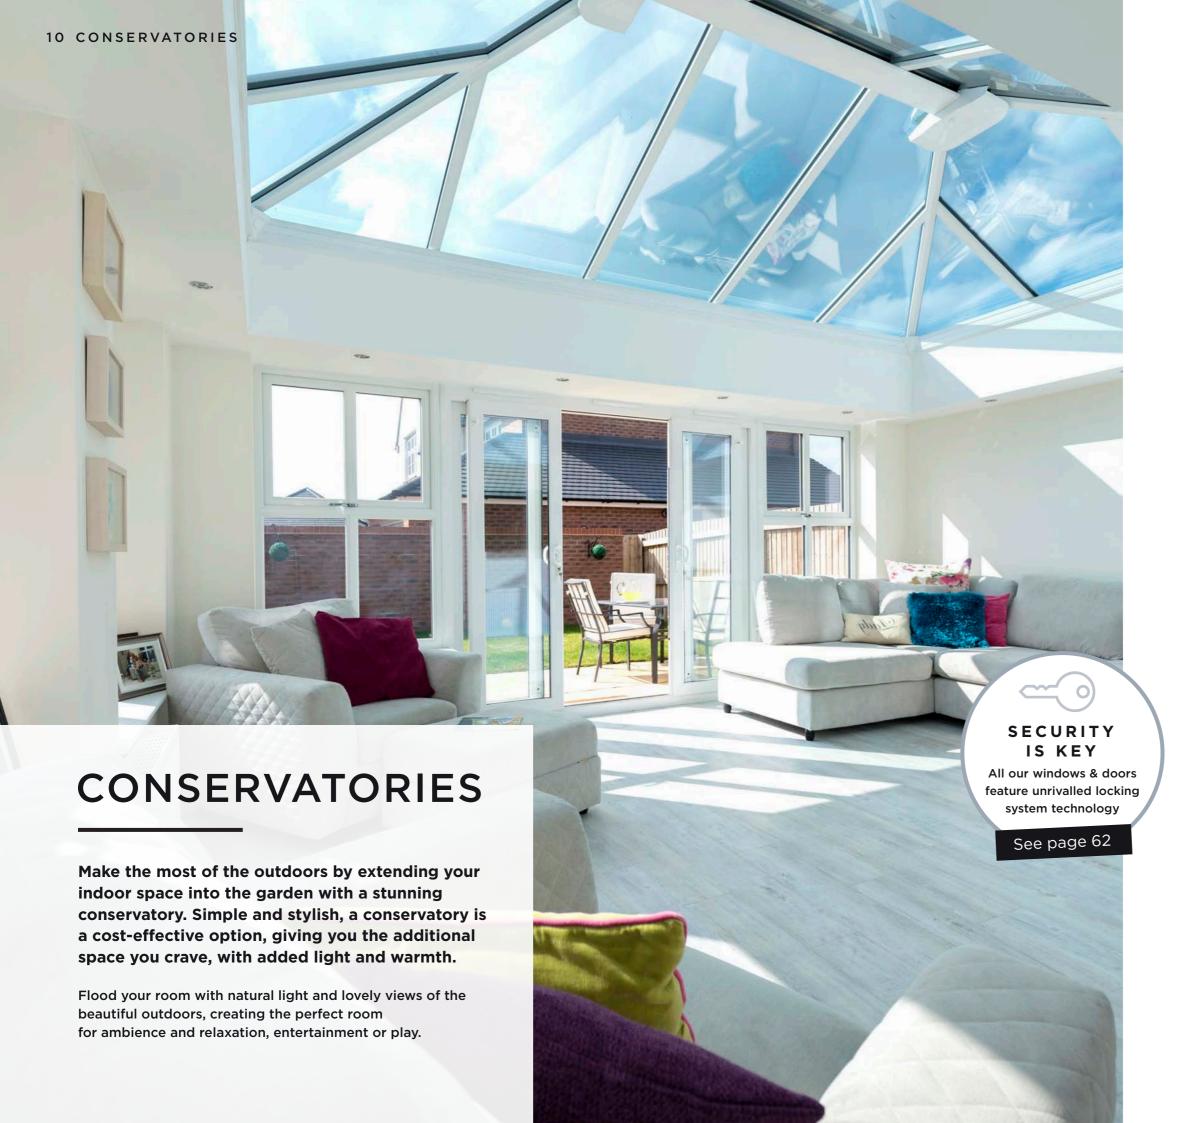

### **CONSERVATORY**

Technically speaking, the true definition of a conservatory incorporates internal separating doors between your home and your new living space, and over 75% of glass in the roof. But 'labels' aside, your conservatory can be whatever you want it to be.

We have a huge range of options to tailor your room, including swapping glass for a solid tiled roof or even a hybrid of tiled and glass for the perfect mix of light and warmth. And why not add French, sliding patio or bi-folding doors to your conservatory to really open out your living space in the summer months?