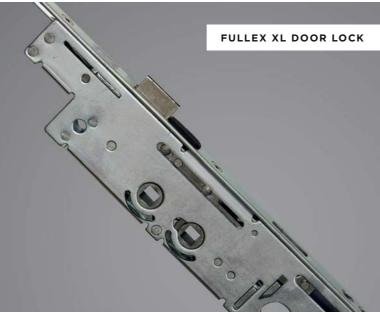

# **SECURITY**

Nothing is more important than keeping your home and family safe and secure. That's why all of our feature doors and windows have enhanced security features built-in for added peace of mind.

## MAXIMUM SECURITY

Featuring six bi-directional steel security hooks.

Anti-slam technology.

Fully stainless steel construction.

# HIGH QUALITY HARDWARE

Increased burglar protection with self locking elements.

Latchbolts secured against manipulation when door is closed.

Fully enclosed components offer optimum comfort.

Enter your measurements.
Choose your style.
Receive your quote.