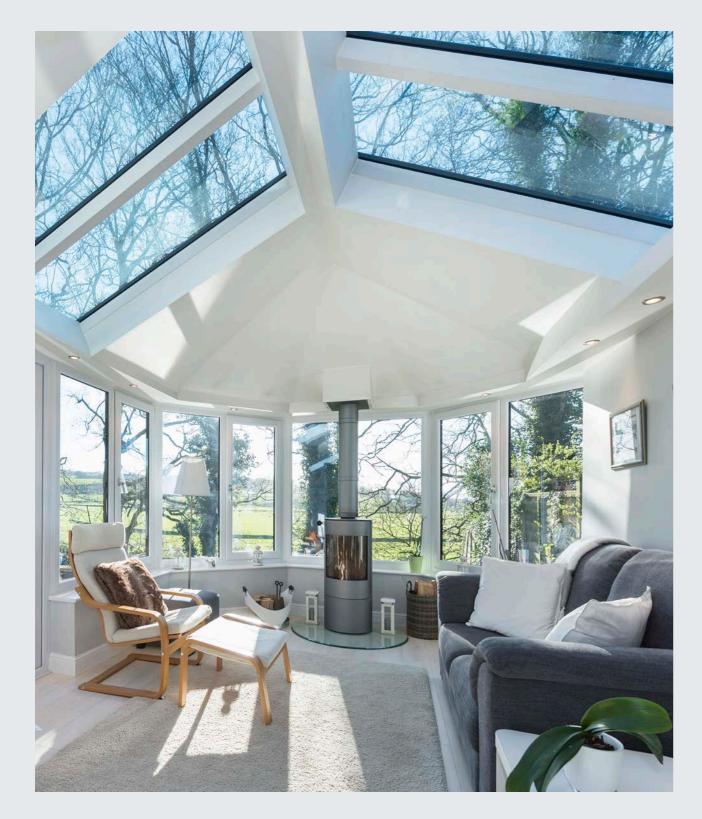

# LANTERN ROOF

36 LANTERN ROOF

And now for something completely different! The impressive stature of a lantern will really make your living space stand out. Adding a lantern to your orangery or extension is a ideal way to channel light from all angles to create a brighter, more spacious environment.

With ultra-slim glazing bars, our range of lanterns create a stunning architectural showpiece in your home and create the illusion of space.