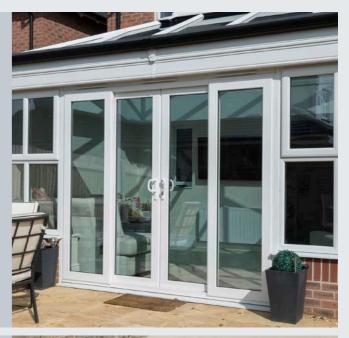

42 DOOR OPTIONS 43

44 DOOR OPTIONS 45

The practical option for families or those who are regularly in and out of the garden, French doors open up quickly and easily, creating a beautiful opening for your new living space. Open a single door for quick and easy access, or both doors out on summer days or when you're entertaining to let the fresh air flow through.

Not solely limited to external use - you can also choose internal French doors to join your new conservatory or extension to your house, creating a little haven of tranquillity when the doors are closed.