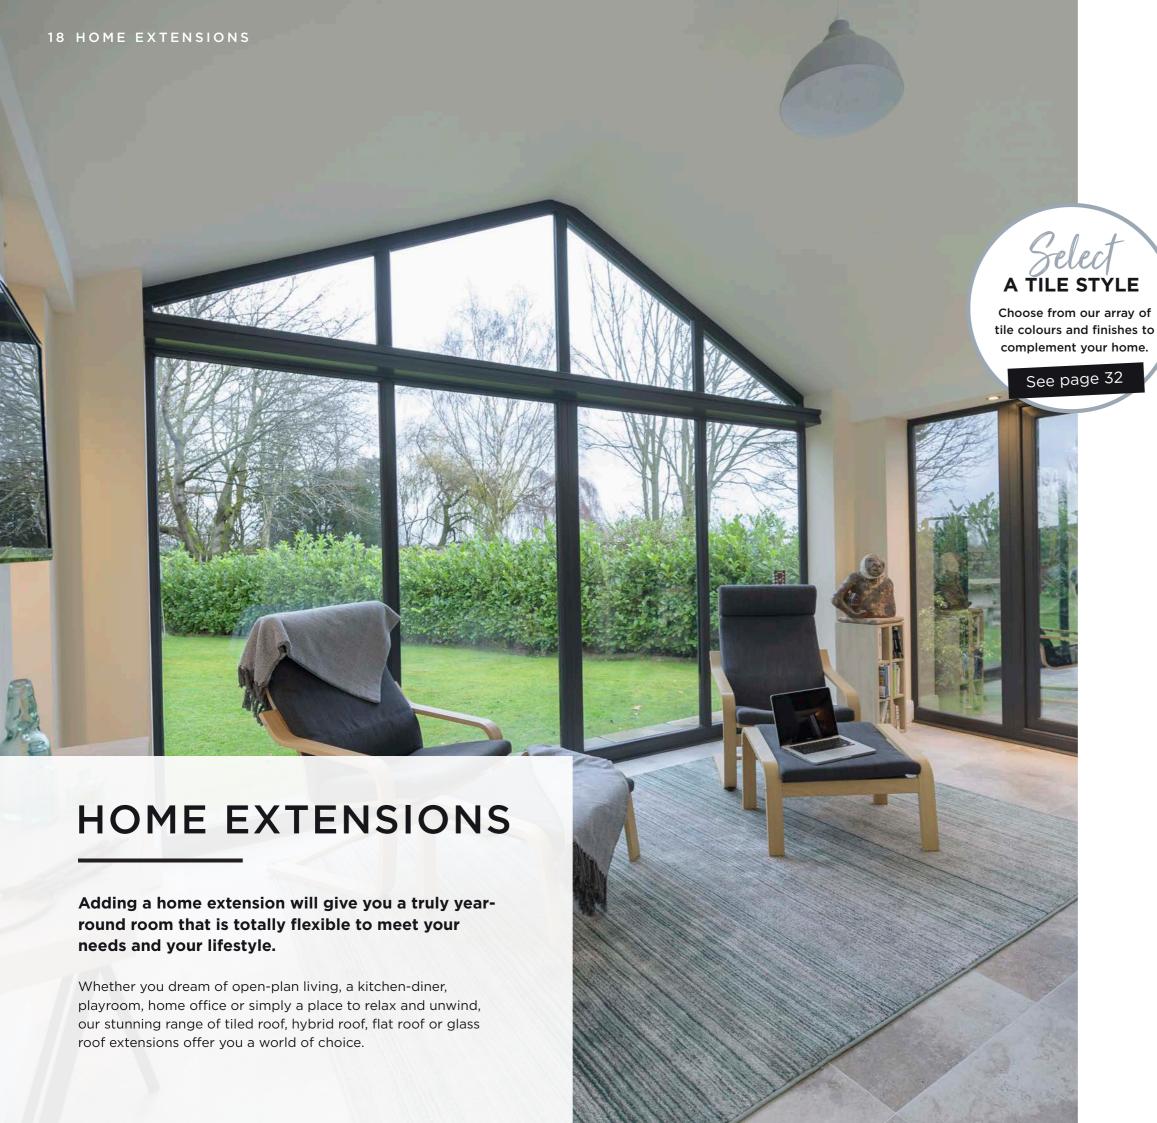

### **EXTRA SPACE**

Adding an extension gives you the extra room your family needs and provides the perfect backdrop for entertaining.

### FLEXIBLE DESIGN

Give your extension the wow factor and add light exactly where you need it, with full-length glazed ceiling panels or Velux windows.

20 HOME EXTENSIONS HOME EXTENSIONS 21

# LIVING ROOM EXTENSION

Create a space that is perfect for you to relax and unwind.
Whether it's a TV or playroom, dining room or a quiet corner to enjoy the garden view, we will help you add the features that will complement your plans.
A tiled roof will act like a warm, breathable duvet over your living space and keep you comfortably warm all year round.

**WARMTH -** Our lightweight tiled roof systems are designed for maximum thermal efficiency, which means they prevent heat from escaping for a year-round comfortable living space.

**GLAZING** - A tiled roof doesn't mean you need to compromise on light. Add full-length glass panels for a hybrid between solid and glass, or Velux windows for added ventilation.

**VENTILATION -** Our tiled roof system's clever modular design ensures improved ventilation and air flow, which allows the roof to breathe and prevents condensation.

22 HOME EXTENSIONS
HOME EXTENSIONS 23