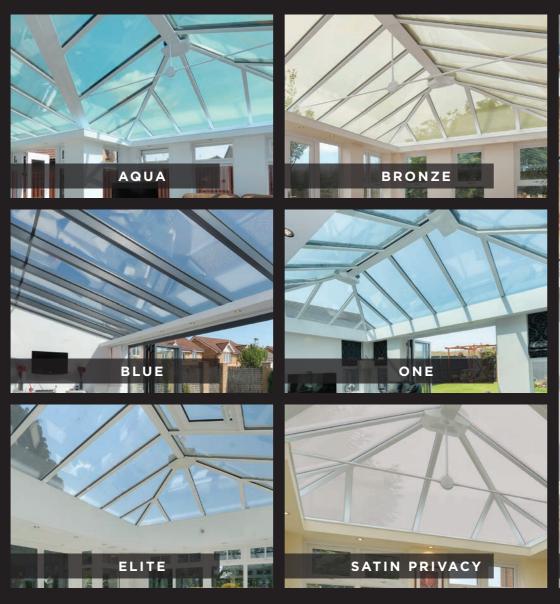

# **GLAZING** STYLE

### A PERFECT MATCH FOR YOUR HOME

A glass roof is the obvious choice if you want to fully appreciate a stunning view of the sky from your new living space. A glass roof will also minimise the noise impact of rain and hail versus an old traditional polycarbonate-style roof.

We're proud to offer a choice of tinted performance glass options for your glass roof, lantern, skylight or glazed rooflight – each with a unique mix of thermal control, light transmission, heat reflection and easy-clean properties. Our friendly team can help you select the right glazing for your needs.