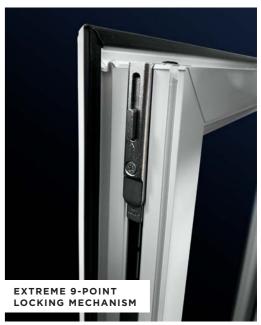

# DO YOUR WINDOWS AND DOORS OFFER YOU EXTREME PROTECTION?

When it comes to keeping your home and family safe, we've got you covered. Our **EXTREME** windows feature 9 visible locking points and 2 high compression hinge bolts, offering x3 more protection than a traditional window.

### **EXTREME** SECURITY

9 locking points, 2 hinge bolts and heavy-duty hinges with anti-crowbar technology.