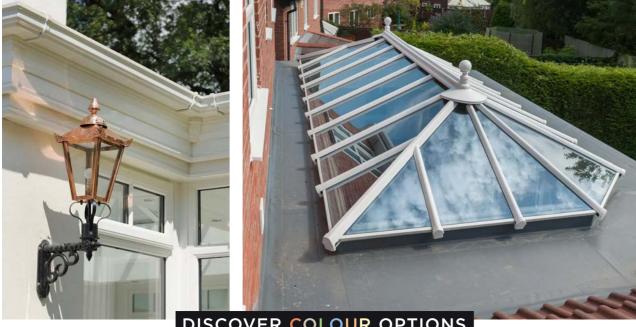

# LANTERN ROOF

36 LANTERN ROOF

And now for something completely different! The impressive stature of a lantern will really make your living space stand out. Adding a lantern to your orangery or extension is a ideal way to channel light from all angles to create a brighter, more spacious environment.

With ultra-slim glazing bars, our range of lanterns create a stunning architectural showpiece in your home and create the illusion of space.

# MAKE IT your own

Add spotlights or strobe lighting, perfect against the night sky.