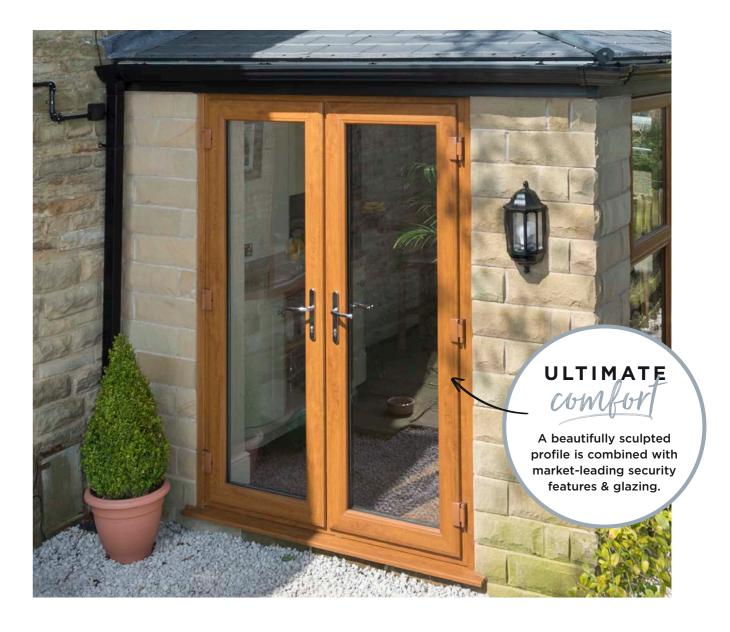

42 DOOR OPTIONS 43

44 DOOR OPTIONS 45

The practical option for families or those who are regularly in and out of the garden, French doors open up quickly and easily, creating a beautiful opening for your new living space. Open a single door for quick and easy access, or both doors out on summer days or when you're entertaining to let the fresh air flow through.

Not solely limited to external use - you can also choose internal French doors to join your new conservatory or extension to your house, creating a little haven of tranquillity when the doors are closed.