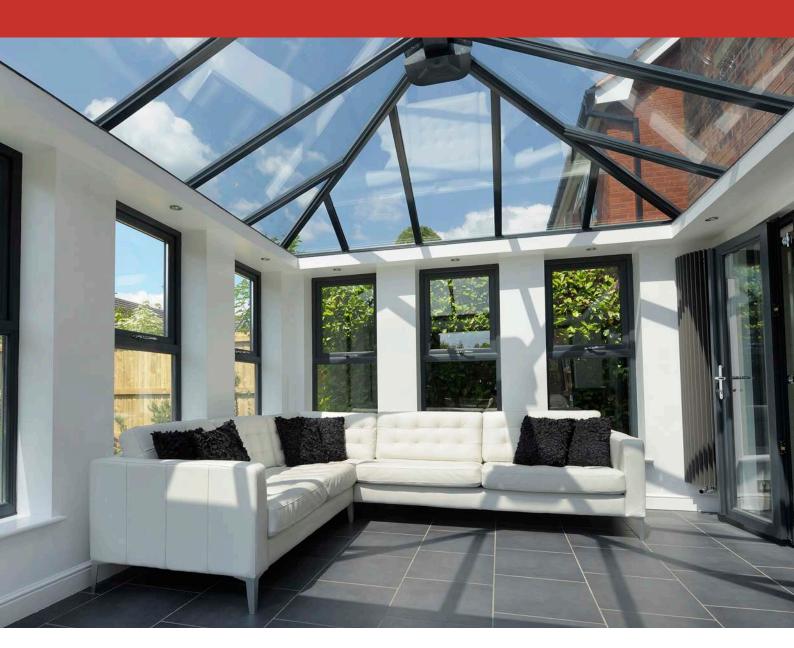

### **CONSERVATORY**

Technically speaking, the true definition of a conservatory incorporates internal separating doors between your home and your new living space, and over 75% of glass in the roof. But 'labels' aside, your conservatory can be whatever you want it to be.

We have a huge range of options to tailor your room, including swapping glass for a solid tiled roof or even a hybrid of tiled and glass for the perfect mix of light and warmth. And why not add French, sliding patio or bi-folding doors to your conservatory to really open out your living space in the summer months?

**OPEN UP -** Choose from a fabulous range of feature doors that will finish the look and open your conservatory to the garden.

**GLAZING -** Our high-performance glass not only works hard to ensure the room temperature is comfortable, but also adds style thanks to our range of colours.

**LIGHTING -** You can add light to your conservatory thanks to our clever internal and external features. The internal pelmet provides the perfect place for lighting or you can add patio lights to the outside within the external soffit.