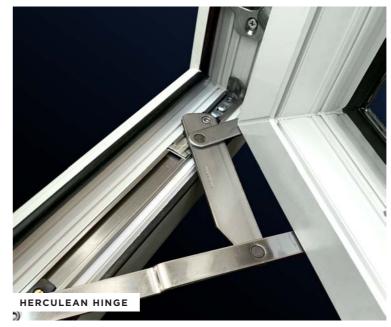

# DO YOUR WINDOWS AND DOORS OFFER YOU EXTREME PROTECTION?

When it comes to keeping your home and family safe, we've got you covered. Our **EXTREME** windows feature 9 visible locking points and 2 high compression hinge bolts, offering x3 more protection than a traditional window.

### **EXTREME** SECURITY

9 locking points, 2 hinge bolts and heavy-duty hinges with anti-crowbar technology.