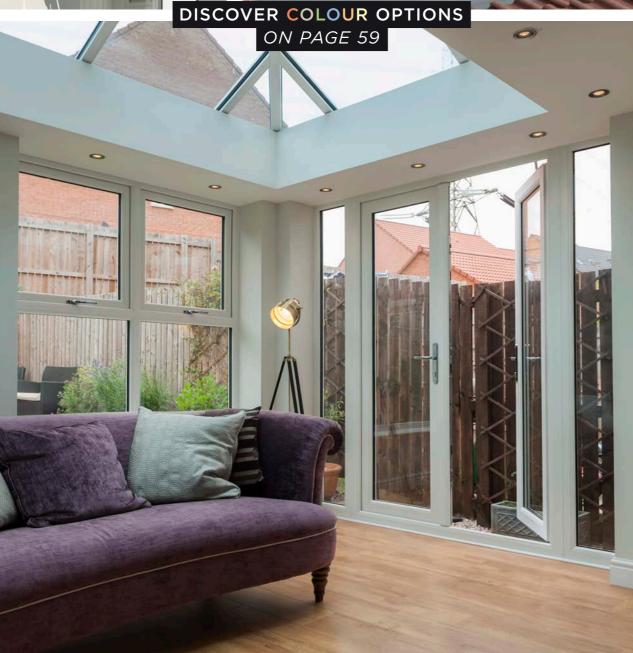

### **CONSERVATORY**

Technically speaking, the true definition of a conservatory incorporates internal separating doors between your home and your new living space, and over 75% of glass in the roof. But 'labels' aside, your conservatory can be whatever you want it to be.

We have a huge range of options to tailor your room, including swapping glass for a solid tiled roof or even a hybrid of tiled and glass for the perfect mix of light and warmth. And why not add French, sliding patio or bi-folding doors to your conservatory to really open out your living space in the summer months?

**OPEN UP -** Choose from a fabulous range of feature doors that will finish the look and open your conservatory to the garden.

**GLAZING -** Our high-performance glass not only works hard to ensure the room temperature is comfortable, but also adds style thanks to our range of colours.

**LIGHTING -** You can add light to your conservatory thanks to our clever internal and external features. The internal pelmet provides the perfect place for lighting or you can add patio lights to the outside within the external soffit.