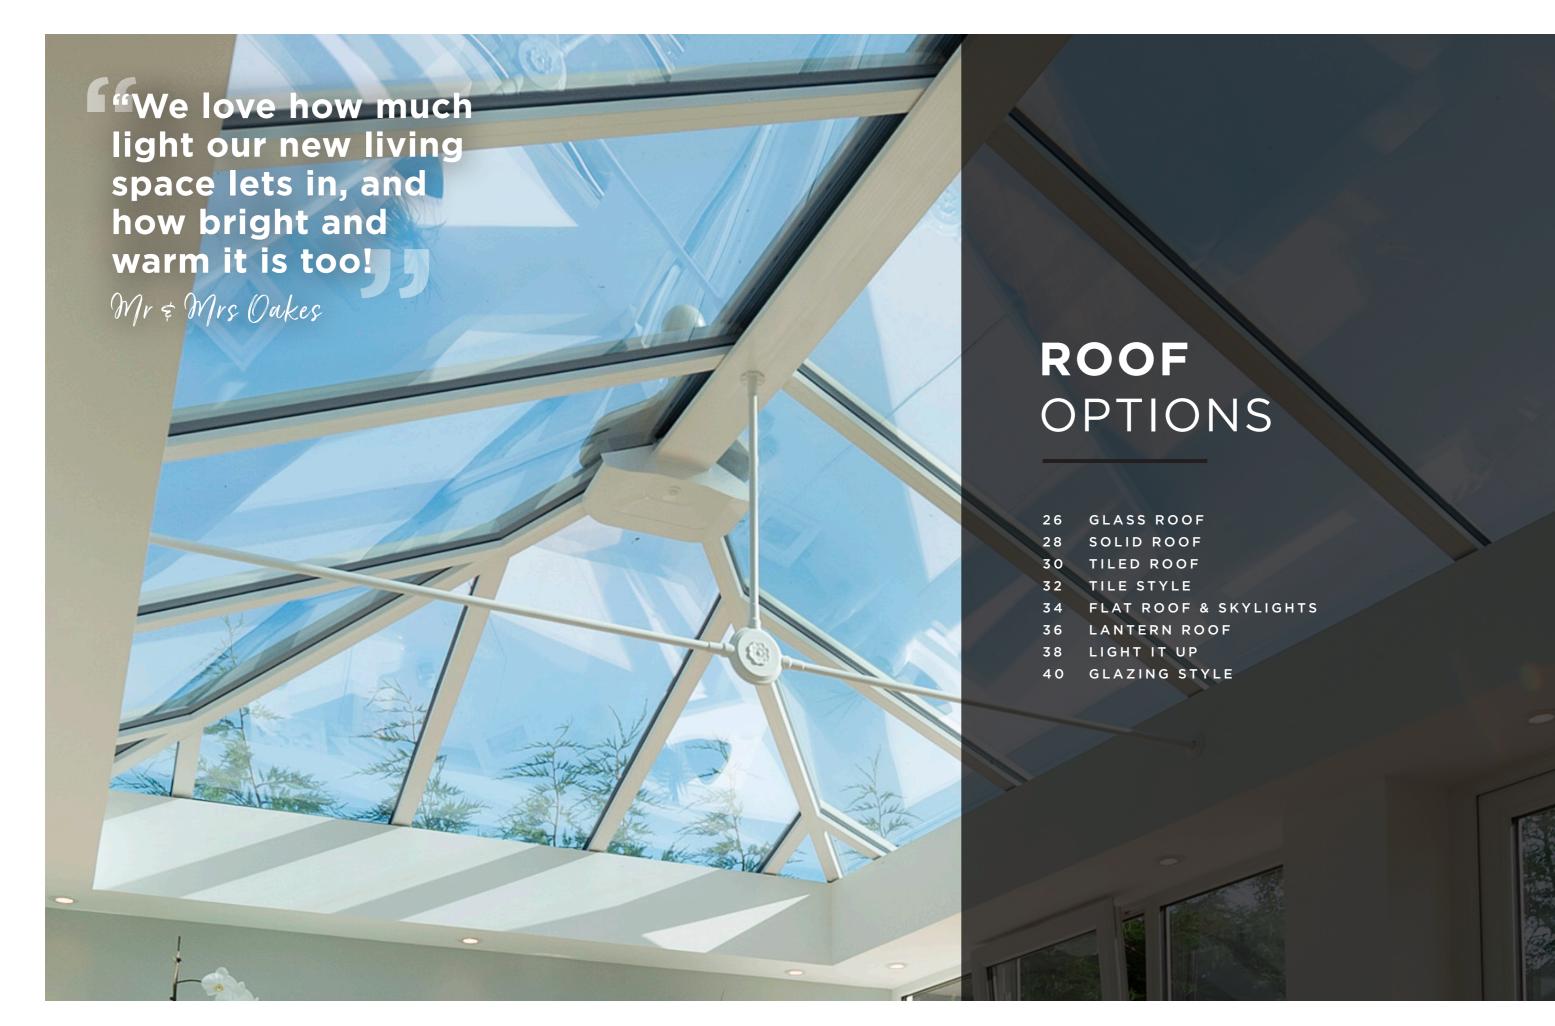

24 ROOF OPTIONS ROOF OPTIONS 25

# **GLASS ROOF**

26 GLASS ROOF

Nothing beats a stunning view of the sky

- both day and night you can enjoy the
delights of the great outdoors without
having to compromise on comfort.

Solar control glazing has come on leaps and bounds in recent years – clever coatings and tints on the glass prevent heat from escaping whilst harnessing just the right amount of warmth from the sun to heat your home. There's also lots of clever ways to minimise heat loss, such as an insulated pelmet – just ask our friendly team for advice.