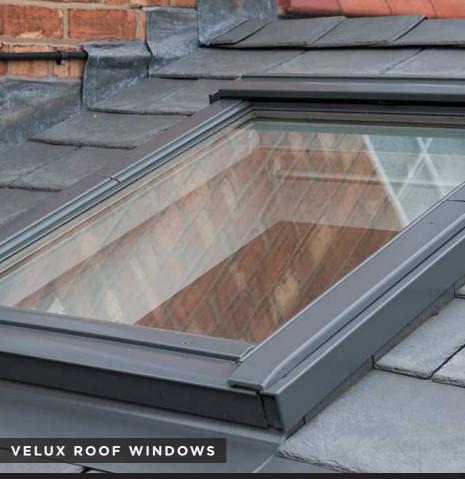

**WARMTH -** Our lightweight tiled roof systems are designed for maximum thermal efficiency, which means they prevent heat from escaping for a year-round comfortable living space.

**GLAZING** - A tiled roof doesn't mean you need to compromise on light. Add full-length glass panels for a hybrid between solid and glass, or Velux windows for added ventilation.

**VENTILATION -** Our tiled roof system's clever modular design ensures improved ventilation and air flow, which allows the roof to breathe and prevents condensation.

22 HOME EXTENSIONS
HOME EXTENSIONS 23

For tiled roof extensions, you can incorporate Velux windows for added light and ventilation, or for even more light and a feeling of space, full length glass panels can be seamlessly integrated right where you want them.