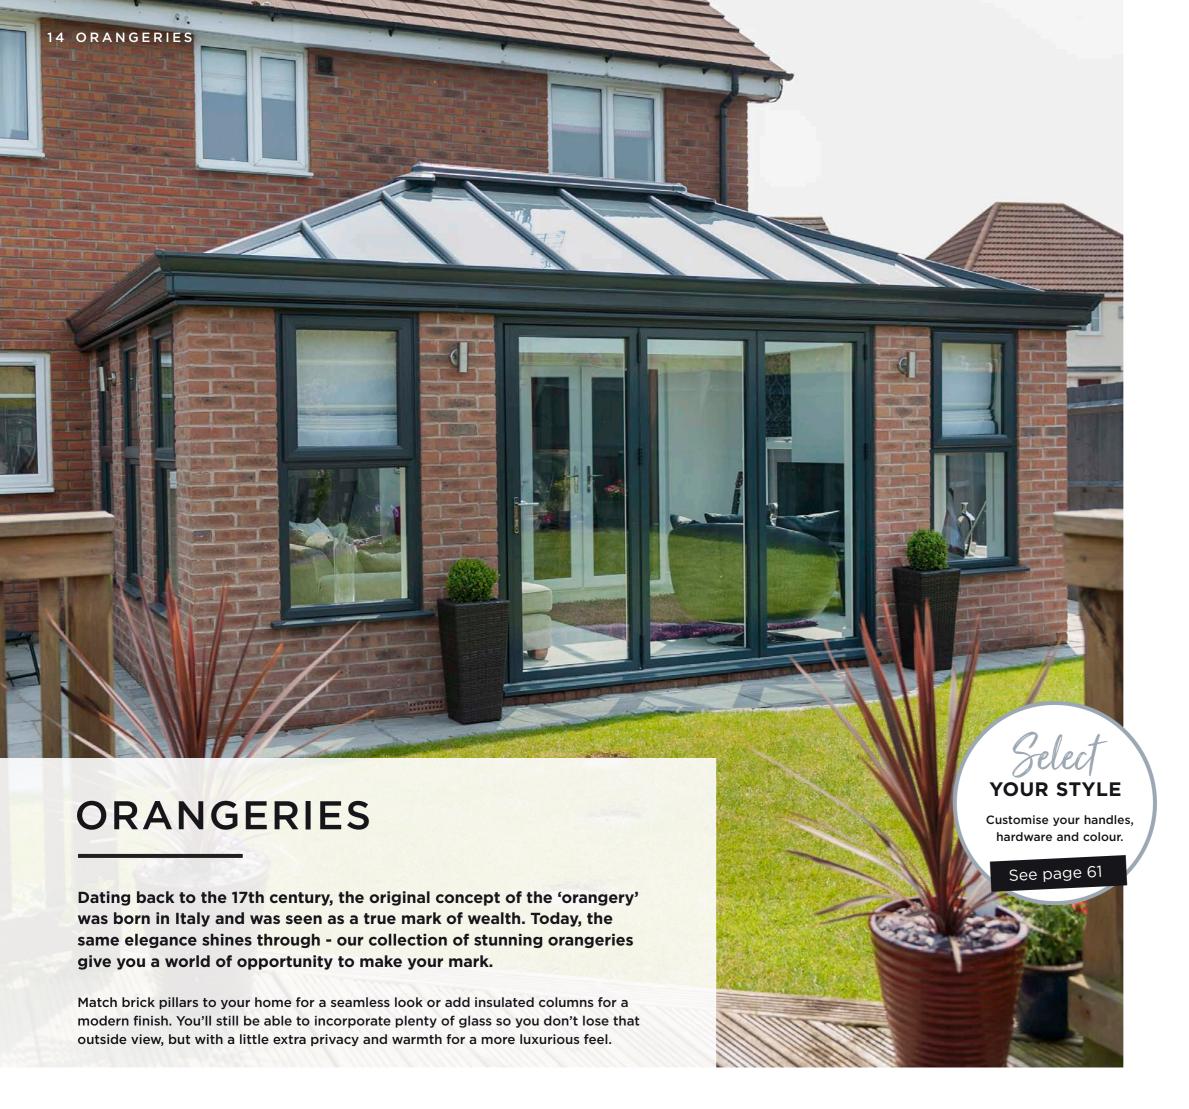

### **ORANGERY**

Adding an orangery to your home is a true mark of sophistication – more space for your family to enjoy and perfect for entertaining. Classic orangeries typically showcase an atrium roof, which gives the building a sense of extravagance and beautiful sky views.

You can also make the sky a feature of your room with a stunning skylight to give a warm, bright feel with a striking and dramatic finish. Finish the look with some fabulous feature doors and floor-to-ceiling glass panels for a truly luxurious feel.

**COMFORT -** Insulated columns and pelmets will keep your room warm and comfortable whilst also offering a little extra privacy.

system technology

See page 62

**GLAZING -** Choose from a range of intelligent glazing options that not only work to control the internal temperature but also include self-clean or easy-clean alternatives.

**LIGHTING -** You can add lighting to our orangeries thanks to our clever internal and external features. The internal pelmet provides the perfect place for lighting or you can add patio lights to the outside within the external soffit.