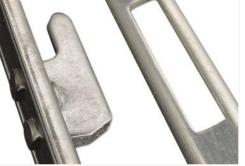

# DO YOUR WINDOWS AND DOORS OFFER YOU EXTREME PROTECTION?

When it comes to keeping your home and family safe, we've got you covered. Our **EXTREME** windows feature 9 visible locking points and 2 high compression hinge bolts, offering x3 more protection than a traditional window.

### **EXTREME** SECURITY

9 locking points, 2 hinge bolts and heavy-duty hinges with anti-crowbar technology.