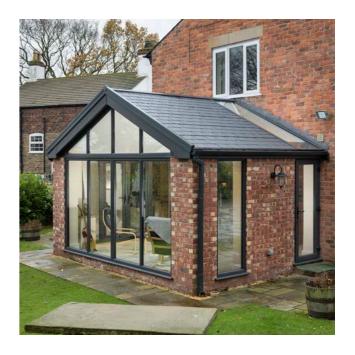

# **TILED ROOF**

Create a beautiful home extension that you can use all year round that will blend perfectly with your existing property. Our super-strong and thermally efficient roof structures are built to last.

With a range of slate, shingle and traditional roof tile options, our solid tiled roofs are adaptable to complement any home. You can also add Velux windows or large glazed panels for a touch of light and a feeling of space - for that allimportant finish.

# Choose from our array of tile colours and finishes to complement your home. See page 32 **EXTRA STRENGTH** AND DURABILITY Solid roofs are the perfect solution to creating extended comfort and warmth, feeling energy system, offering extra strength and durability.

efficient regardless of the weather outside. Instead of the traditional glazed or polycarbonate roof, our solid roofs are manufactured using the latest solid roof tile

32 TILE STYLE
TILE STYLE 33