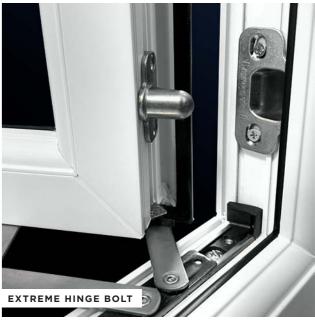

# DO YOUR WINDOWS AND DOORS OFFER YOU EXTREME PROTECTION?

When it comes to keeping your home and family safe, we've got you covered. Our **EXTREME** windows feature 9 visible locking points and 2 high compression hinge bolts, offering x3 more protection than a traditional window.

### **EXTREME** SECURITY

9 locking points, 2 hinge bolts and heavy-duty hinges with anti-crowbar technology.