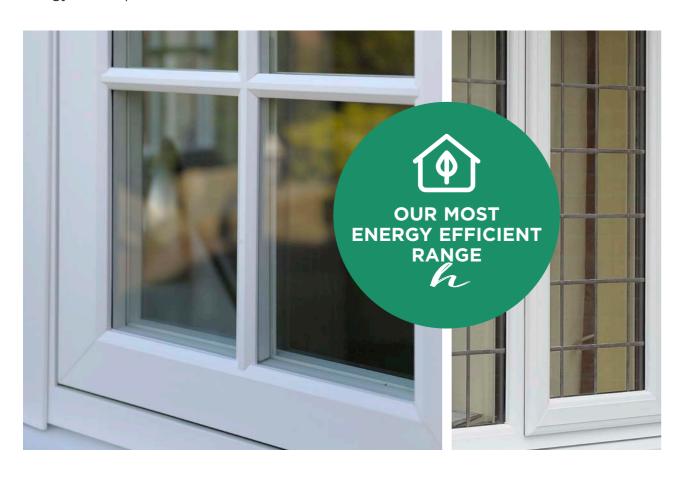

# ENERGY **EFFICIENCY**

Take the right steps to create a more thermally efficient home with our collection of energy saving windows, designed to keep the temperature in your home forever comfortable and continually regulated.

Our high-performance windows deliver on outstanding energy efficiency, eliminating draughts and minimising your reliance on expensive heating systems.