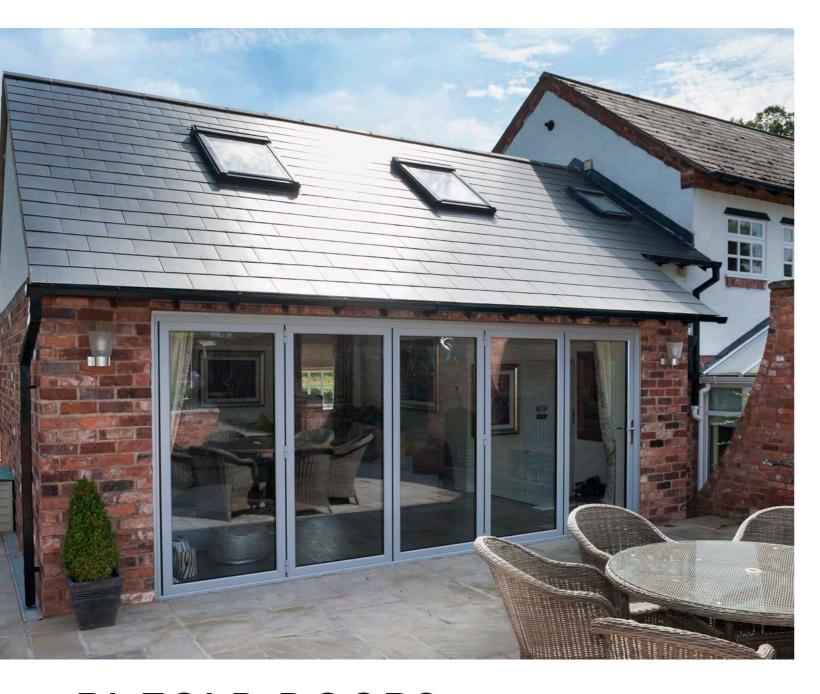

# **BI-FOLD DOORS**

The ultimate style choice, bi-folding doors open up an entire wall to your garden or patio, giving a wonderful feeling of space and an unobstructed view for your new living space.

Ideal for large openings, in seconds you can remove the divide between indoors and outdoors. Add a contemporary atmosphere to your extension while providing the highest level of security, excellent weather protection and effortless operation.

FOR OUR FULL AND LATEST RANGE OF DESIGNS/DOOR STYLE OPTIONS VISIT OUR WEBSITE OR SPEAK TO ONE OF OUR FRIENDLY TEAM.