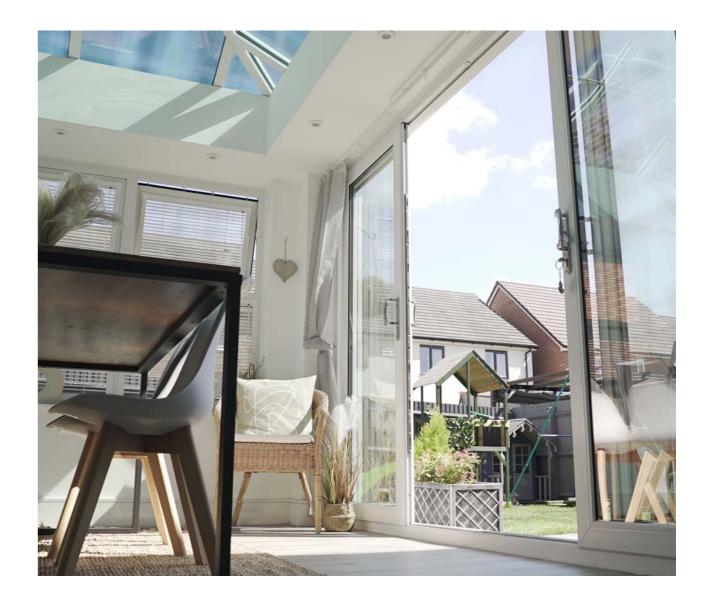

# **PATIO DOORS**

It's not how much space you have, but how you use it that counts. The sliding operation of patio doors allows you to position furniture and other objects within close proximity of the door.

Your patio door will glide across stainless steel runners for effortless operation. The large expanse of glass actually creates the feeling of more space and added light. Thermally efficient and reassuringly secure, our sliding patio doors can be tailored to the exact requirements of your new living space.