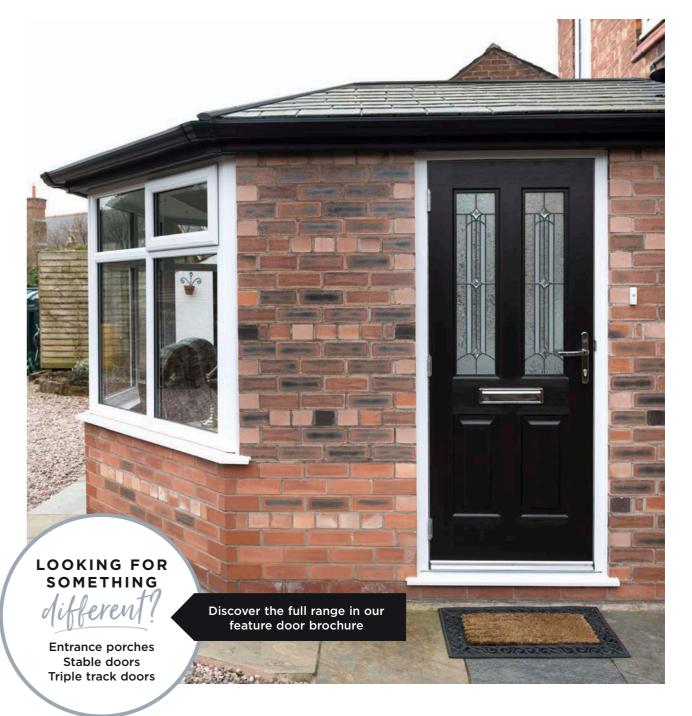

# SINGLE DOOR

For a simple and practical opening to your new living space, we have a huge range of glazed, UPVC and composite doors for you to choose from.

You can even choose a practical stable door so you can tilt or fully open the top section of your door for ventilation, whilst keeping the bottom section closed. Each of our single doors are super-secure keeping intruders at bay, ensuring your new living space is protected and stylish at the same time.