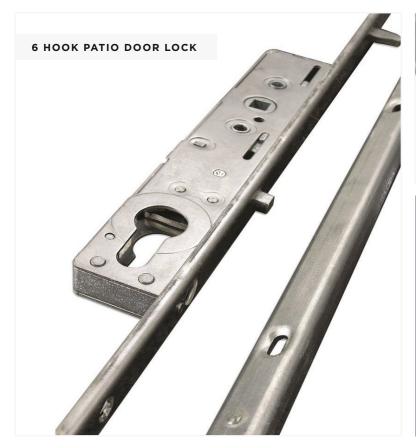

# **SECURITY**

Nothing is more important than keeping your home and family safe and secure. That's why all of our feature doors and windows have enhanced security features built-in for added peace of mind.

## MAXIMUM SECURITY

Featuring six bi-directional steel security hooks.

Anti-slam technology.

Fully stainless steel construction.

# HIGH QUALITY HARDWARE

Increased burglar protection with self locking elements.

Latchbolts secured against manipulation when door is closed.

Fully enclosed components offer optimum comfort.

Enter your measurements.
Choose your style.
Receive your quote.