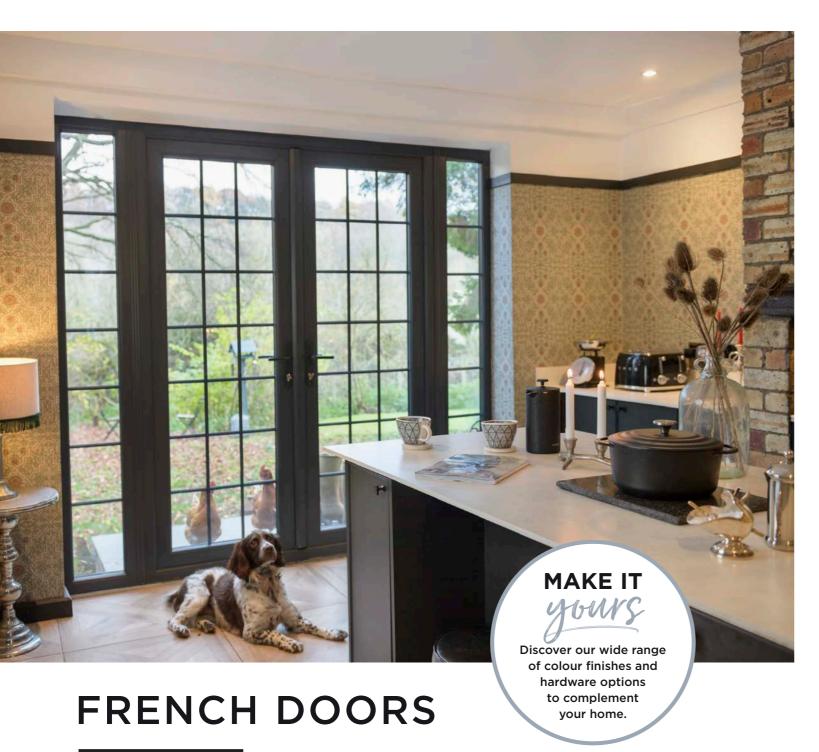

42 DOOR OPTIONS 43

44 DOOR OPTIONS 45

The practical option for families or those who are regularly in and out of the garden, French doors open up quickly and easily, creating a beautiful opening for your new living space. Open a single door for quick and easy access, or both doors out on summer days or when you're entertaining to let the fresh air flow through.

Not solely limited to external use - you can also choose internal French doors to join your new conservatory or extension to your house, creating a little haven of tranquillity when the doors are closed.