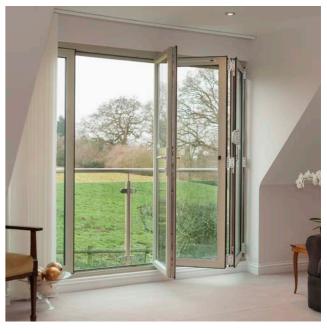

# **BI-FOLD DOORS**

The ultimate style choice, bi-folding doors open up an entire wall to your garden or patio, giving a wonderful feeling of space and an unobstructed view for your new living space.

Ideal for large openings, in seconds you can remove the divide between indoors and outdoors. Add a contemporary atmosphere to your extension while providing the highest level of security, excellent weather protection and effortless operation.

FOR OUR FULL AND LATEST RANGE OF DESIGNS/DOOR STYLE OPTIONS VISIT OUR WEBSITE OR SPEAK TO ONE OF OUR FRIENDLY TEAM.