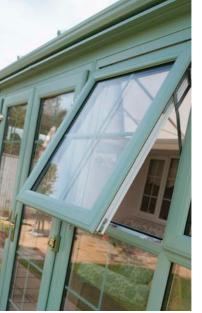

### **CONSERVATORY**

Technically speaking, the true definition of a conservatory incorporates internal separating doors between your home and your new living space, and over 75% of glass in the roof. But 'labels' aside, your conservatory can be whatever you want it to be.

We have a huge range of options to tailor your room, including swapping glass for a solid tiled roof or even a hybrid of tiled and glass for the perfect mix of light and warmth. And why not add French, sliding patio or bi-folding doors to your conservatory to really open out your living space in the summer months?

**OPEN UP -** Choose from a fabulous range of feature doors that will finish the look and open your conservatory to the garden.

**GLAZING -** Our high-performance glass not only works hard to ensure the room temperature is comfortable, but also adds style thanks to our range of colours.