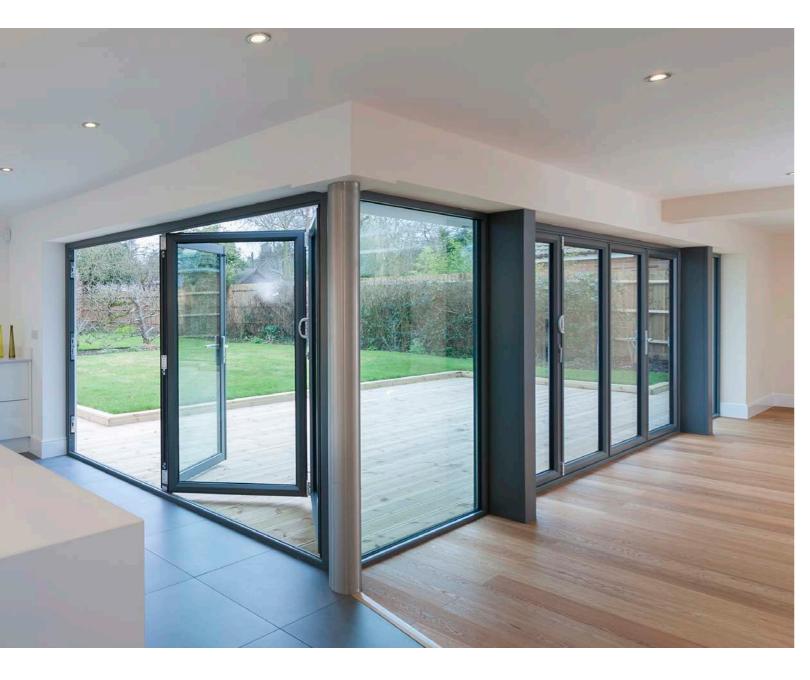

# **BI-FOLD DOORS**

The ultimate style choice, bi-folding doors open up an entire wall to your garden or patio, giving a wonderful feeling of space and an unobstructed view for your new living space.

Ideal for large openings, in seconds you can remove the divide between indoors and outdoors. Add a contemporary atmosphere to your extension while providing the highest level of security, excellent weather protection and effortless operation.

FOR OUR FULL AND LATEST RANGE OF DESIGNS/DOOR STYLE OPTIONS VISIT OUR WEBSITE OR SPEAK TO ONE OF OUR FRIENDLY TEAM.