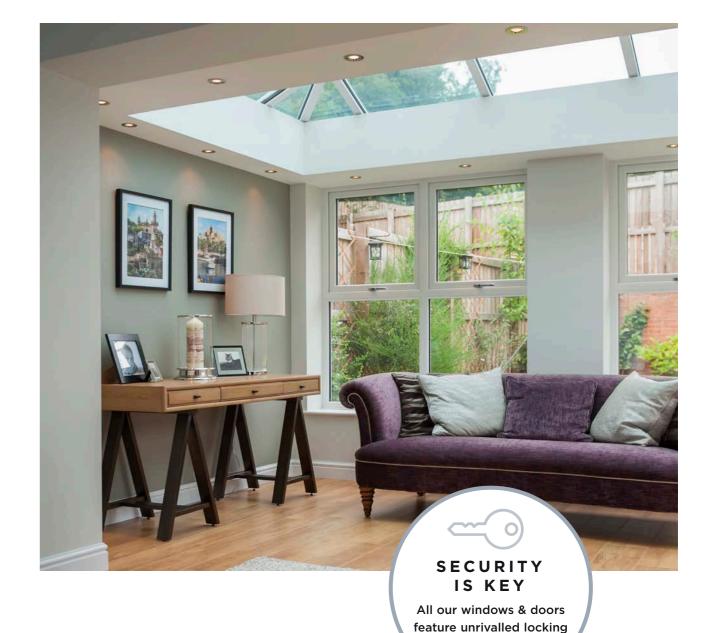

# **SECURITY**

Nothing is more important than keeping your home and family safe and secure. That's why all of our feature doors and windows have enhanced security features built-in for added peace of mind.

## MAXIMUM SECURITY

Featuring six bi-directional steel security hooks.

Anti-slam technology.

Fully stainless steel construction.

# HIGH QUALITY HARDWARE

Increased burglar protection with self locking elements.

Latchbolts secured against manipulation when door is closed.

Fully enclosed components offer optimum comfort.

Enter your measurements.
Choose your style.
Receive your quote.