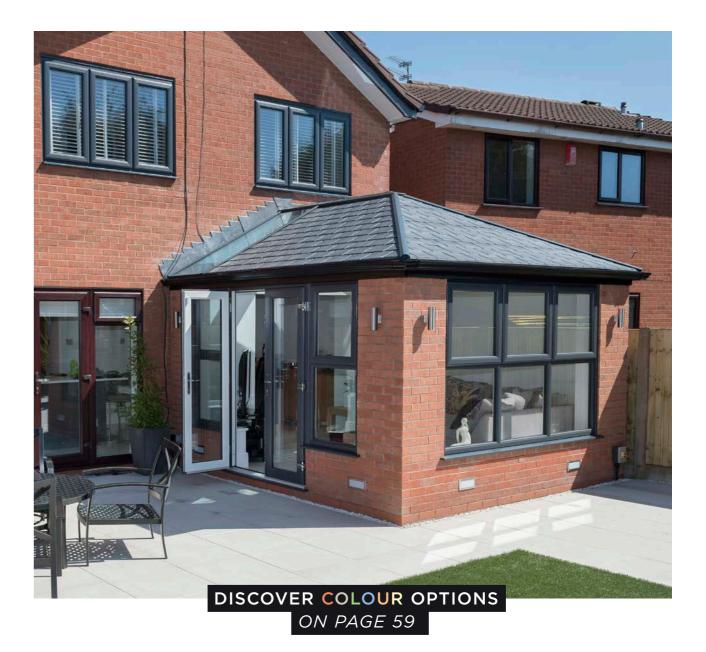

# **TILED ROOF**

Create a beautiful home extension that you can use all year round that will blend perfectly with your existing property. Our super-strong and thermally efficient roof structures are built to last.

With a range of slate, shingle and traditional roof tile options, our solid tiled roofs are adaptable to complement any home. You can also add Velux windows or large glazed panels for a touch of light and a feeling of space - for that allimportant finish.

# Choose from our array of tile colours and finishes to complement your home. See page 32 **EXTRA STRENGTH** AND DURABILITY Solid roofs are the perfect solution to creating extended comfort and warmth, feeling energy system, offering extra strength and durability.

efficient regardless of the weather outside. Instead of the traditional glazed or polycarbonate roof, our solid roofs are manufactured using the latest solid roof tile

32 TILE STYLE
TILE STYLE 33