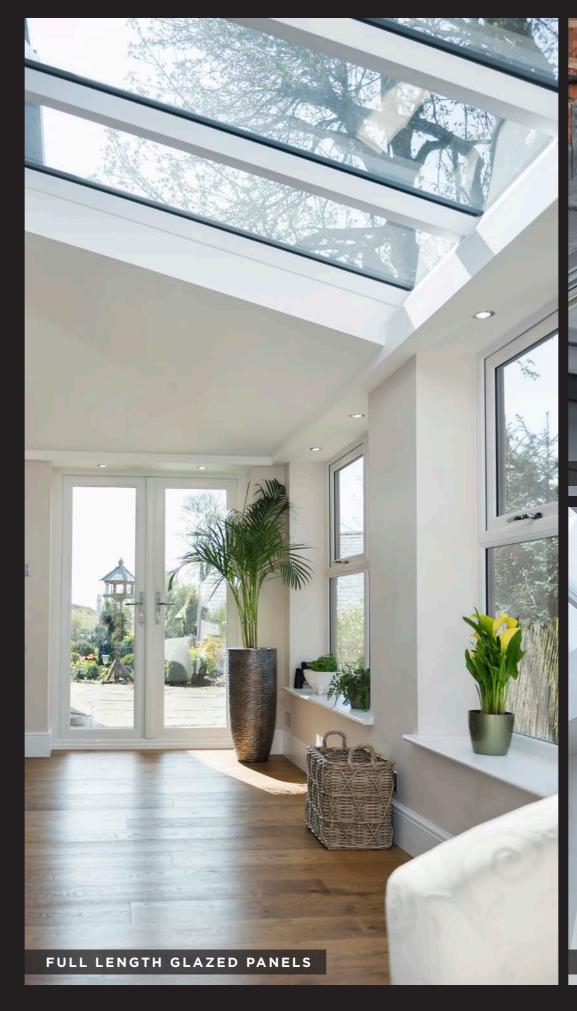

You can also make the sky a feature of your room with a stunning skylight to give a warm, bright feel with a striking and dramatic finish. Finish the look with some fabulous feature doors and floor-to-ceiling glass panels for a truly luxurious feel.

For tiled roof extensions, you can incorporate Velux windows for added light and ventilation, or for even more light and a feeling of space, full length glass panels can be seamlessly integrated right where you want them.