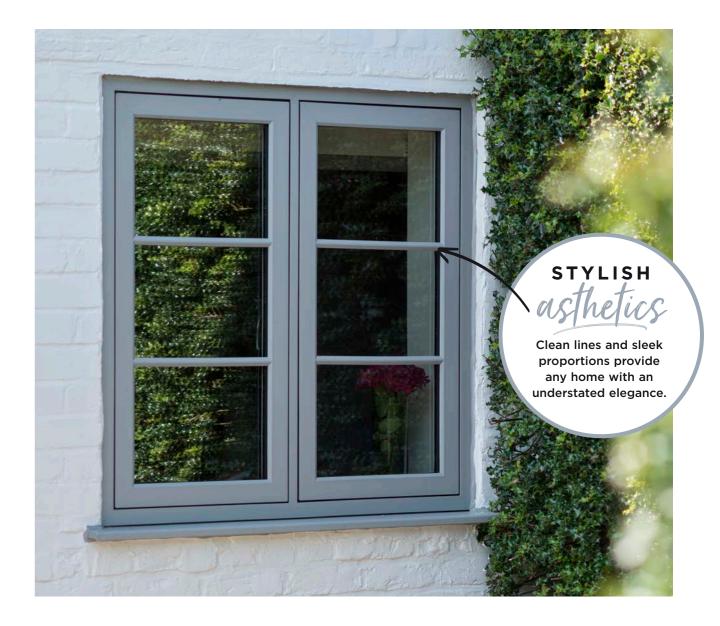

# ENVISAGE FLUSH COLLECTION

Replace the windows in your new living space with style with our on-trend flush casement UPVC collection. Understated, elegant and an authentic look for any property type.

### **ENVISAGE** FRAME

The perfectly balanced symmetrical panes make for a clean, flush and minimalist design.