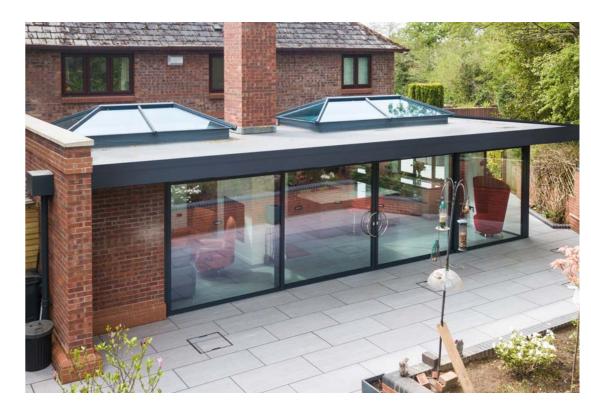

### **EXTRA SPACE**

Adding an extension gives you the extra room your family needs and provides the perfect backdrop for entertaining.

### FLEXIBLE DESIGN

Give your extension the wow factor and add light exactly where you need it, with full-length glazed ceiling panels or Velux windows.

20 HOME EXTENSIONS HOME EXTENSIONS 21

### KITCHEN EXTENSION

If you dream of a large, open plan kitchen and don't want to move home, a kitchen extension could be just the solution you're looking for. Not only will adding an extension give you the extra room your family needs and provide a perfect backdrop for entertaining, it will also add value to your home.