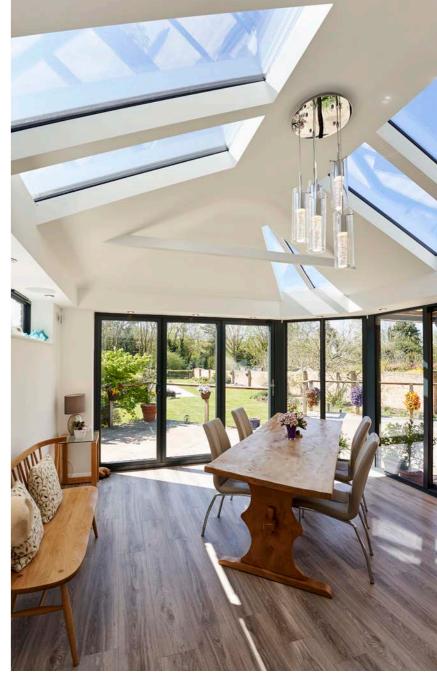

# FLAT ROOF & SKYLIGHT

34 FLAT ROOF & SKYLIGHT

Opt for a contemporary flat roof extension and make the sky a feature of your room with a stunning skylight to give a warm, bright feel with a striking finish.

With crisp lines and tinted glass, a skylight looks equally as impressive both inside and out, in fact you won't be able to take your eyes off it. A skylight can be incorporated into any style of flat roof extension - a great way to balance internal warmth with a vivid sky view.

### THE BEST IN CONTEMPORARY STYLE

Containing the very latest weather proofing technology, it can fight off the elements with ease. To make maintenance even simpler, just ask for self-cleaning or easy-clean glass for the roof.