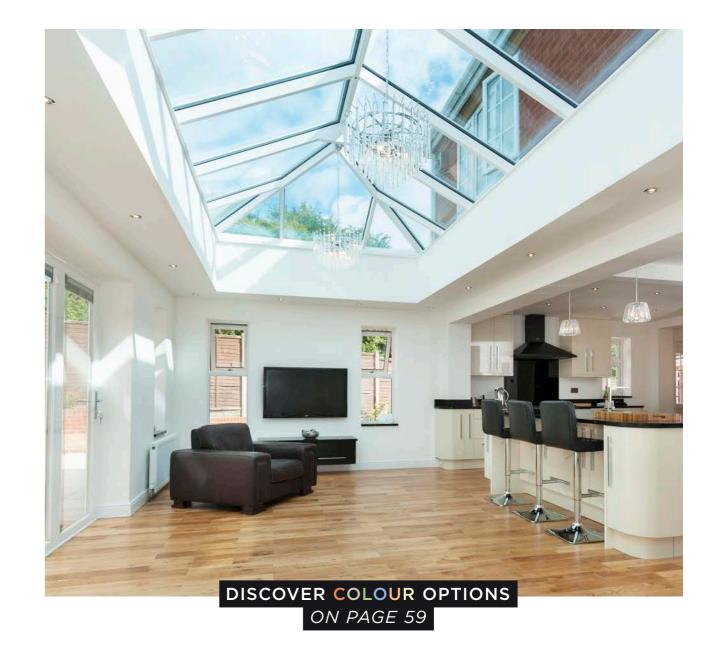

24 ROOF OPTIONS ROOF OPTIONS 25

# **GLASS ROOF**

26 GLASS ROOF

Nothing beats a stunning view of the sky

- both day and night you can enjoy the
delights of the great outdoors without
having to compromise on comfort.

Solar control glazing has come on leaps and bounds in recent years – clever coatings and tints on the glass prevent heat from escaping whilst harnessing just the right amount of warmth from the sun to heat your home. There's also lots of clever ways to minimise heat loss, such as an insulated pelmet – just ask our friendly team for advice.

## HIGH PERFORMANCE GLAZING

YOUR STYLE

Choose from a range of tinted glass options

See page 40

Containing the very latest weather proofing technology, it can fight off the elements with ease. To make maintenance even simpler, just ask for self-cleaning or easy-clean glass for the roof.